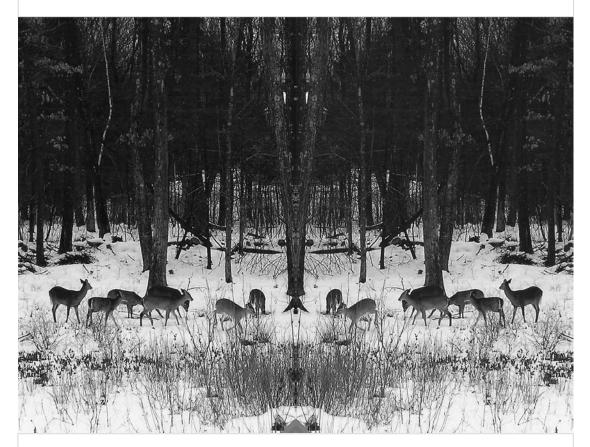

## An Inspiration in Massachusetts

So the story goes...

In winter time, a deer family wanders at night time around the back garden looking for food. The innocence of these creatures, the frozen air, and the white snow in contrast to the darkness and the stillness of the night, it is a magical moment to be treasured for.

Imagine this scenery is in your backyard or of a close by surroundings. That is priceless, as it plays an emotional tune on us, peacefully, quietly, and calmly.

If this picture could be used as a featured wall to a restaurant, to a tea room serving organic foods, or to a play room for children in a hospital or to a library, it would stretch our brain to reach the ultimate relaxation, since it might take us to a far, far away land.